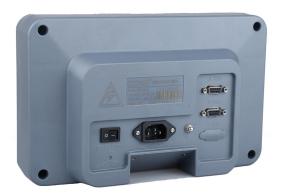

### **Details Images**

Model numble: i500

Axis: 2/3 axis

Cover material: Plastic

Software : All in one software Display resolution : 800\*480 Resolution : 0.1 , 1 , 5 um Dimensions : 288\*196\*52mm Language : Chinese,English.