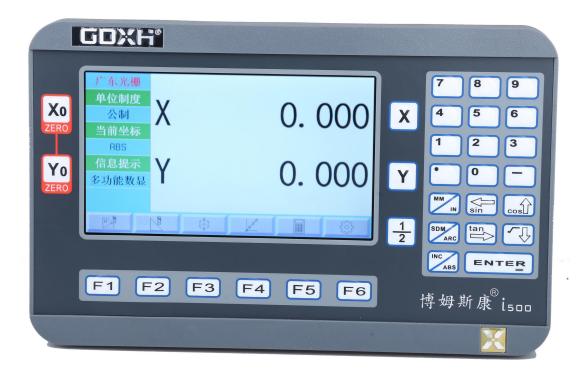

#### LCD Display Digital Readout (dro) Systems

The i500 series LCD digital readout system is digital readout unit with 2 or 3 axis which is the latest development of the UNIMETRO DRO series. It provides inactive graphic displays, and step by step operation graphical guidance for all functions, which makes the i500 series digital readout system extremely user friendly. The design philosophy of the i500 series is to be easy to use which allows users implement all the powerful function within few minutes immediately after switching on the i500, which can be used with the lathe, milling machine, etc.

#### **Keyboard description:**

- A . Numbers, decimal points and positive and negative symbolic keys
- B. Cursor keys up and down or triangle function keys in calculator around
- C . Confirmation key or "=" equal sign key in calculator