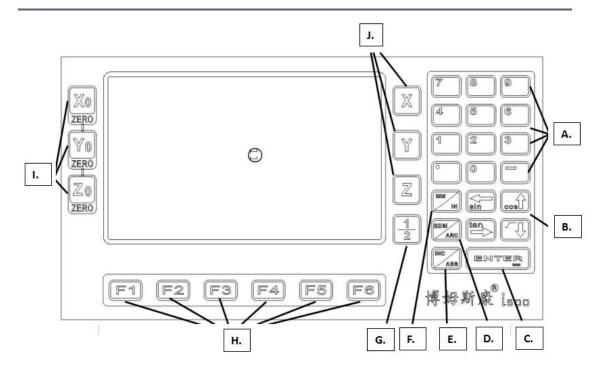

#### **Keyboard description:**

- A . Numbers, decimal points and positive and negative symbolic keys
- B. Cursor keys up and down or triangle function keys in calculator around
- C . Confirmation key or "=" equal sign key in calculator

- D . SDM coordinate system switching key or inverse trigonometric function switching key in calculator
- E . Relative or Absolute Coordinate System switching Key
- F . metric or British switch key
- G . coordinate value midpoint key
- H . Functional Reuse Keys
- I . Number Axis Display Value Zero key
- J . axis selection key, used in setting up of center, setting and system, etc.
- K . LCD Display Area, Display Axis Value, Current System Status and Multiplexing Functions