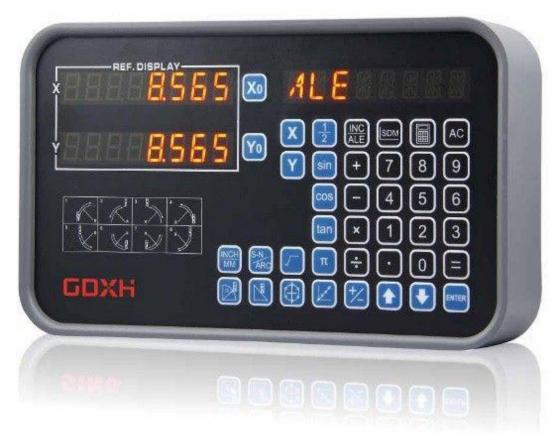

## 2 Axis Digital Readout Systems Full Function Anti - Noise CE Certificate

#### **Features**

The XH-2 series 2 axis digital readout systems is the latest full function readout cabinet series. The principle design philosophy of XH-2 series series is to provide the highest noise immunity readout cabinet in the market.

The XH-2 series 2 axis digital readout systems provide right to the points application specific functions for various types of general and special machines to achieve the highest possible machining accuracy and efficiency. It is the best DRO system for the milling, lathe, grinding machine, wire cut etc.