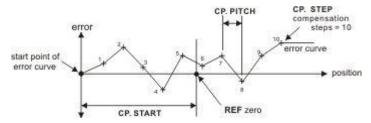

### Non-linear compensation

In the application where very high accuracy is essential, such as grinding machine, boring machine, measuring instrument and etc. It is very costly and also very difficult to built the machine body to achieve the required micron grade accuracy.

XH-2 series offer a cost effective way to improve the display accuracy by non-linear error compensation. The non-linear error compensation function of XH-2 series is very similar to the non-linear error compensation that commonly used in CNC machine controller.