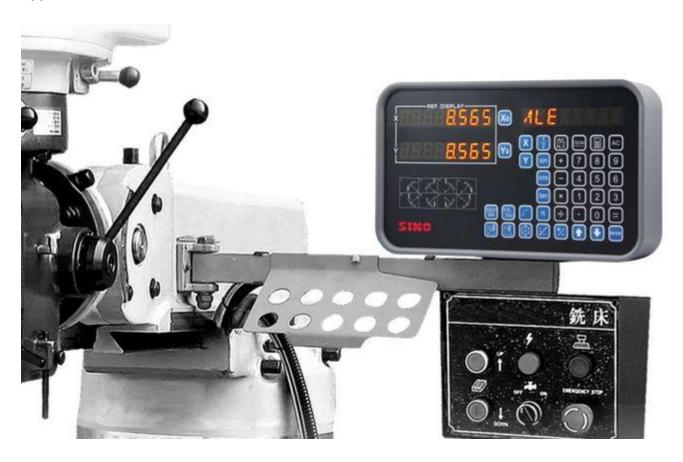

## 2 Axis Digital Readout Systems Full Function Anti - Noise CE Certificate

#### **Features**

The XH-2 series 2 axis digital readout systems is the latest full function readout cabinet series. The principle design philosophy of XH-2 series series is to provide the highest noise immunity readout cabinet in the market.

The XH-2 series 2 axis digital readout systems provide right to the points application specific functions for various types of general and special machines to achieve the highest possible machining accuracy and efficiency. It is the best DRO system for the milling, lathe, grinding machine, wire cut etc.